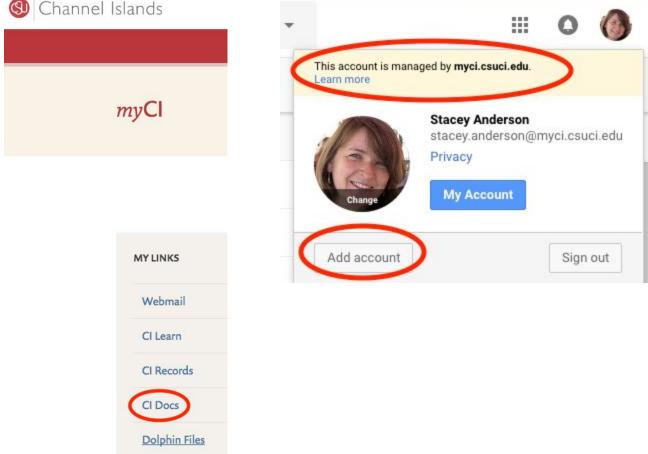

## 1. Log In to Your CI Google Docs

Log into MyCI and select CI Docs. If you regularly use another Gmail account, click on your user icon in the upper right hand corner and make sure that you are logged into your myCI account and not another Gmail account you have. You can select "Add Account" to switch to your myCI account if needed.