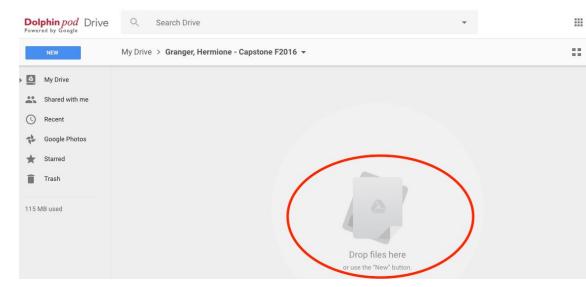

#### **4. Upload Your Documents**

To upload your documents, you can either drag and drop files or select "New" and then "File Upload":